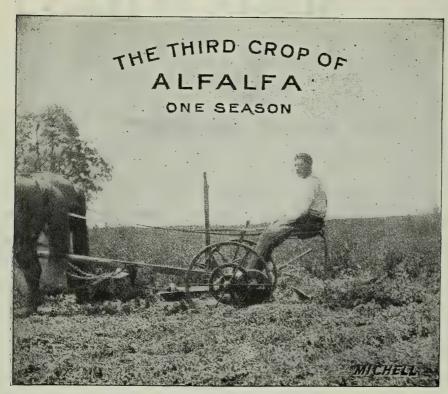

# Now is the Time to sow Michell's Evergreen Grass Seed

To make up the loss and damage sustained by the severe heat during the past summer. Peck \$1.00, \$4.00 per 20 lb. Bushel, 5 Bushels \$18.75